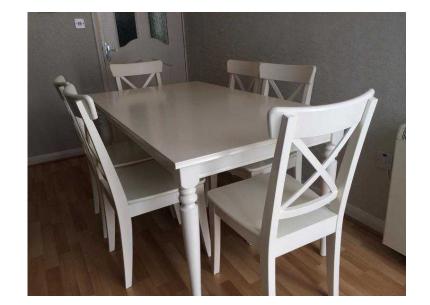

## white dining table6 chairs (125 GBP)

Location North, South Wirral https://www.freeadsz.co.uk/x-512891-z

ingatorp dining table 155/215 \*87 extendable with 6

| white dining table6 chairs  https://www.freeadsz.co.uk/x-5128 91-z  white dining table6 chairs  whtps://www.freeadsz.co.uk/x-5128  91-z |
|-----------------------------------------------------------------------------------------------------------------------------------------|
| white dining table6 chairs https://www.freeadsz.co.uk/x-5128 91-z                                                                       |
| white dining table6 chairs  https://www.freeadsz.co.uk/x-5128 91-z                                                                      |
| white dining table6 chairs  https://www.freeadsz.co.uk/x-5128 91-z                                                                      |
| white dining table6 chairs https://www.freeadsz.co.uk/x-5128 91-z                                                                       |
| white dining table6 chairs https://www.freeadsz.co.uk/x-5128 91-z                                                                       |
| white dining table6 chairs  https://www.freeadsz.co.uk/x-5128 91-z                                                                      |
| white dining table6 chairs                                                                                                              |
| white dining table6 chairs                                                                                                              |
| https://www.freeadsz.co.uk/x-5128<br>91-z                                                                                               |