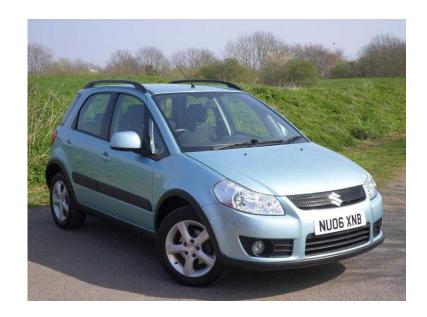

## Suzuki Sx4 GLX 1.6 Petrol 2006 (1,975 GBP)

回光程间

回網費回

回網空间

Location London, London https://www.freeadsz.co.uk/x-513134-z

同次多同

同类科目

回次外间

回光程间

A Super, Spacious Japanese Built Suzuki SX4 in Lovely Original Condition. Its the Up-Spec GLX model with the Preferred 1.6 Petrol Engine. Full Service History and Fresh MOT make this a Cracking Buy as a Good Reliable Family Car with that certain style which Suzuki intrinsically have in their Cars. These SX4's were Designed by Guigario of Turin to be both spacious and very comfortable, I can vouch for this as I have driven in excess of 400 Effortless miles in this car... It drives perfectly! a Well Cared for Smoke and Pet Free Condition car complete with Ice Cold A/C, all the Books Manuals2Keys and Overmats. Cracking