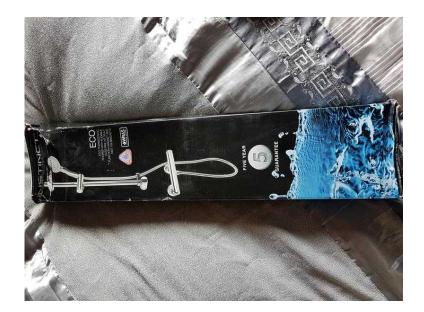

## Instinct eco thermostatic shower IN10015CP chrome brand new (50 GBP)

Yorkshire and the Humber, South Yorkshire Location https://www.freeadsz.co.uk/x-513222-z

Instinct eco thermostatic shower chrome brand new In box. Box has got damaged but all contents inside perfect. Rrp £110 Grab a bargain Thanks for looking Pick up or post Cost for postage is £12 via parcel