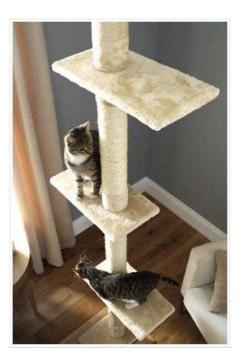

## Floor To Ceiling Cat Tree (50 GBP)

Location https://www.freeadsz.co.uk/x-513234-z

Scotland, Aberdeenshire

Floor To Ceiling Cat Tree £50.00

Easy to assemble three tier climbing cat tree - the perfect playground for your cat! Great for scratching their claws instead of using your furniture. Covered in beige faux fur and sisal. Height adjustable from 240-288cm but can be reduced further to a minimum of 234cm by hand sawing the adjustable tube. H288 x W28 x D27cm.