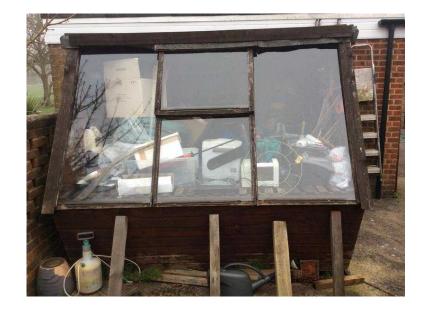

## **Garden shed 8039 x 6039**

Location **South East, West Sussex** https://www.freeadsz.co.uk/x-513492-z

Garden shed in reasonable order but needs a little attention where the floor meets the back, great project for someone with a little carpentry skills, the lucky person to dismantle and remove themselves, shed has windows along the front with shelf in use at the moment but would just need a day or two to