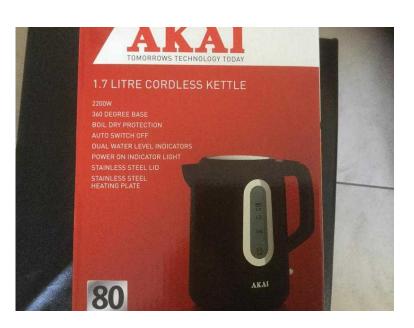

## Akai kettle (12 GBP)

Location West Midlands, Worcestershire https://www.freeadsz.co.uk/x-513516-z

New boxed akai 1.7 litre kettle

|                                  |        |                                  |        |                                  |        |                                  |        |                                  |        |                                  |        |                                  |        | <b>.</b>                         |        |                                  |        | <b>.</b>                         |        |
|----------------------------------|--------|----------------------------------|--------|----------------------------------|--------|----------------------------------|--------|----------------------------------|--------|----------------------------------|--------|----------------------------------|--------|----------------------------------|--------|----------------------------------|--------|----------------------------------|--------|
|                                  |        |                                  |        |                                  |        | ME-1                             |        |                                  |        |                                  |        |                                  |        |                                  |        |                                  |        |                                  |        |
| https://www.freeadsz.co.<br>16-z | Akai   |
| uk/x-5135                        | kettle |