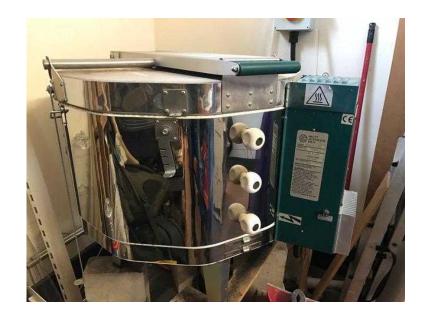

## For Sale Skutt GM1014 Glass Kiln (1,400 GBP)

Location North, South Wirral

https://www.freeadsz.co.uk/x-513761-z

This kiln has been in regular use and is in excellent working order and has been well maintained and cared for. It is being sold in order to update to a larger model. You are welcome to come and visit to see the kiln and see that it works. It will be uninstalled early next week so weekend viewing is recommended. The information below is a comprehensive description of this model. Kiln Description: The Skutt GM1014 kiln is part of Skutt's excellent Studio Kiln range. It has a wide chamber, generous 34cm depth, and comes fitted with a lid lifter to make opening this kiln almost effortless. It has lid and side elements for even heating and combines its generous chamber size with an advanced, flexible and easy-to-use controller, making it an excellent choice for the studio artist or serious home fuser. Chamber size: The chamber is 10 sided with a diameter of 59.5cm. It can comfortably accommodate a 50cm (19 inch) diameter kiln shelf (included). The depth of the kiln is a generous 34cm.

The GM1014 is supplied with: The excellent Glassmaster Controller

20cm stand

50cm diameter kiln shelf with props

Porcelain peep plug

Lid lifter

Certified CE compliant

Power rating 8.2 kW, Breaker size 50 Amp, Power supply 34 Amp, 240v

Weight Approx 79Kg

Maximum Temperature 982°C.

Cable: 182cm (6 foot); 6 gauge (4mm) thickness Dimensions: Inner dimensions 59.5cm diameter