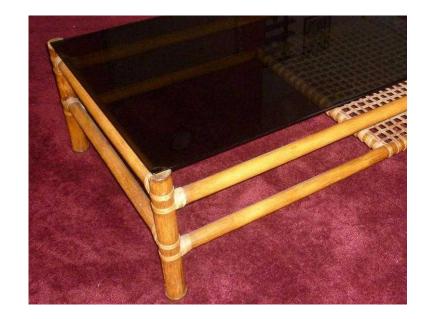

## **Large Coffee Table (25 GBP)**

Location West Midlands, West Midlands https://www.freeadsz.co.uk/x-515608-z

Large Smoked Glass Coffee Table with bamboo style frame plus storage shelf. 51" L x 26" W x 14" H. Well cared for. Buyer to collect. Cash on.