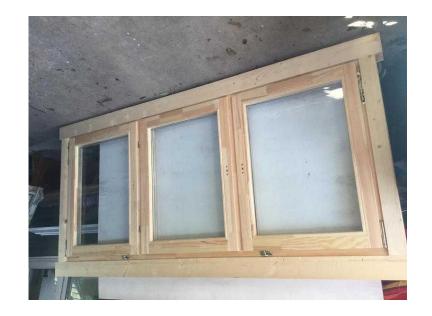

## **Wooden window**

Location **South East, West Sussex** https://www.freeadsz.co.uk/x-516139-z

Spruce - 3 pane, opening window - double glazed - Many applications - 2130mm x 970mm - Brand new. Cost £350.00 Asking £175.00 ONO for quick sale. Contact 01903 883226 01903 8832...(click to reveal full phone number) )