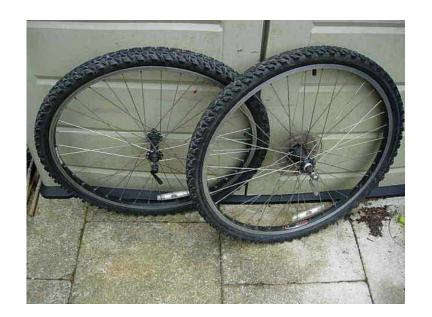

## shimano fh-rm40 hubs on matrix rims with 8 speed cassette and tyres, mountain bike

West Midlands, Warwickshire Location https://www.freeadsz.co.uk/x-516239-z

shimano fh-rm40 hubs on matrix rims, with 8 speed cassette and tyres, mountain bike wheels in good condition 36 spoke