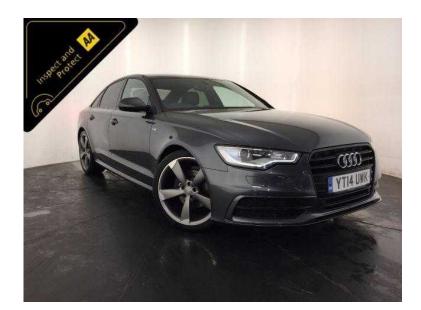

## Audi A6 2014 (170 GBP)

Location West Midlands, Warwickshire https://www.freeadsz.co.uk/x-516249-z

Metallic Grey, AA Inspected Plus AA 3 Month Warranty, 1 owner, Last serviced on 14/01/2017 at 58,358 miles, 5 seats, 175 BHP, 12 Months Road Tax Is £135, The Specification Includes: 20" Alloy Wheels, Bixenon Headlight, L.E.D Daytime Runnnig Lights, Audio/Visual Front and Rear Parking Sensors, Stop/Start Technology, Key Less Go, Full Black Leather Interior, 3 Stage Heated Front Seats, Dual Zone Climate Control, Cruise Control, Pop up Digital Display, Cd / Dab Stereo System, Bose Premium Sound System, Bluetooth, Voice Control, 6 Speed Manual Gearbox, Value Financing Options Available, Great Value, Fixed Prices, £17,000 p/x welcome Cruise Control,