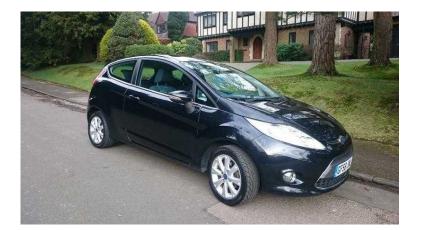

## Ford Fiesta 2008 (40 GBP)

Location London, London https://www.freeadsz.co.uk/x-516308-z

FFOOAdSZauk

Ford Fiesta Zetec, Black 3door 1.25L. £4,000 39K miles. Runs and drives beautifully. Low mileage and unfalteringly reliable! MOT until December 2017 and full service history Heated Screens, Electric Windows, AUX input, tasteful interior, Airbags, Power Steering, CD player.