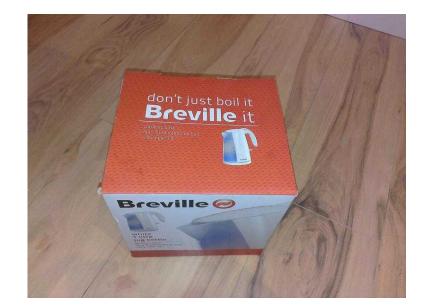

## kettle for sale (5 GBP)

Location **South East, West Sussex** https://www.freeadsz.co.uk/x-516332-z

kettle for sale

Breville cordless kettle, 1 litre, white, blue illumination, easy open lid, fitted plug. Never used and still in the original box and packing, complete with user manual. Model: