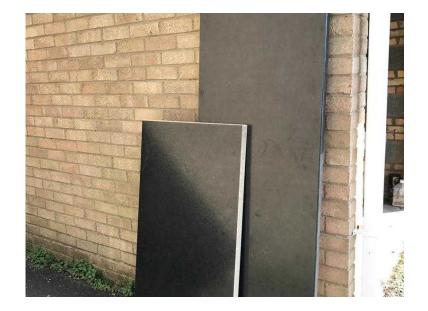

## **B and Q Lunar Night Worktop (30 GBP)**

Location East of England, Cambridgeshire https://www.freeadsz.co.uk/x-516416-z

2 lengths, 1880mm and 1140mm. 6mm round edge. 600mm deep. Would consider sensible