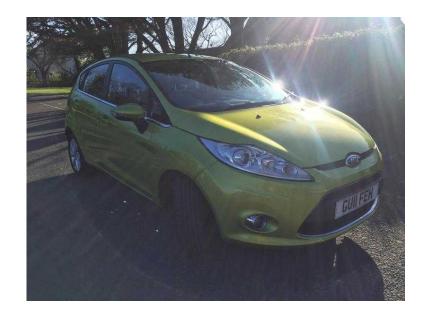

## Ford Fiesta 2011 (5,450 GBP)

Location South West, Isle Of Wight https://www.freeadsz.co.uk/x-516437-z

1 Lady Owner from new.Full Service History, Low mileage for year.Bluetooth and aux/USB input CD player.Electric windows, Remote central lockingAir Conditioning.New MOT.Price includes Pre sales Service/PDI and 3 Month mechanical engine and gearbox warranty.Part Exchange Welcome.Any Questions please Call, Text or emailAsk for Neil 07714 196 128 07714 196 1...(click to reveal full phone number) I have been in the motor trade over 30 years I am a fully qualified mechanic (not a sales person)All cars I sell are main dealer part exchanges and come with a PDI and service plus a new MOT.Plus comes with 12 Months Mechanical Parts and labour