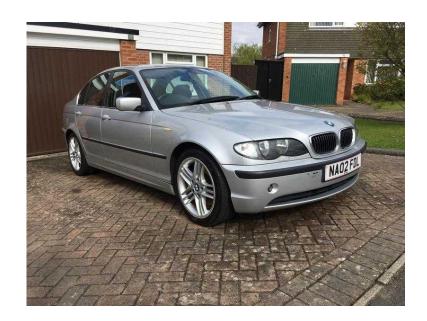

## BMW 330d SE Saloon 2002(02), Manual, Lovely Condition (1,450 GBP)

Location **South West, Gloucestershire** https://www.freeadsz.co.uk/x-516631-z

同等等同

For sale is a rare manual transmission version of the BMW 330d, with its legendary 3 litre in-line six cylinder engine which takes everything in its stride. 145K miles, MOT until 10/09/2017, last serviced in December 2016, front tyres good and rear tyres replaced within the last 1000 miles. This car has been well looked after inside and out and features include:

Metallic silver paint, leather seats, 17 inch alloys, 6 CD auto changer, radio/cassette, cruise control, on-board computer, electric windows, auto lights and wipers, space saver spare tyre, toolkit and.