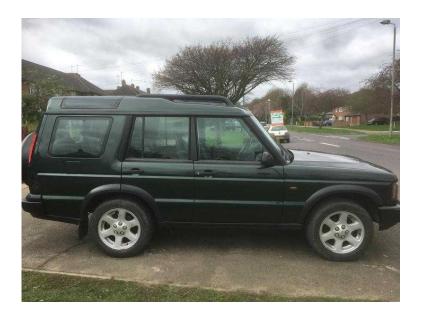

## Land Rover Discovery (4,550 GBP)

Location **East of England, Essex** https://www.freeadsz.co.uk/x-516997-z

Land Rover Discovery ES Premium Top Spec Model DIESEL Automatic Service History Air Condition Electric Windows Electric Folding Mirrors Power Steering Electric 7 Full Black Leathers Seat Armrest Cruise Controls CD Player Rear Steps 18"Alloys Wheels 2 Sunroofs Remote Controls Central Locks Air Rear Suspension In British Race.