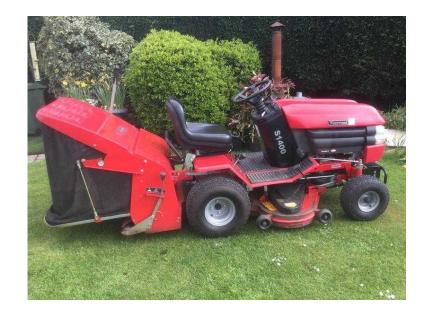

## **Westwood lawn tractor (1,150 GBP)**

Location Yorkshire and the Humber, South Humberside https://www.freeadsz.co.uk/x-517028-z

**6.7236** 

WESTWOOD S1400H HYDROSTATIC TRANSMISSION TRACTOR, IT HAS A 97mm CUTTER DECK (triple blade) AND A POWERED BRUSHED GRASS COLLECTOR OF 300ltrs CAPACITY. PROPELLED BY A BRIGGS AND STRATTON 14.5 HORSE POWER PETROL ENGINE. THE REMOVABLE CUTTER DECK IS SOLID, BUT AREAS COULD DO WITH A COAT OF RED PAINT! THE GENERAL CONDITION AND MECHANICS ARE IN GOOD ORDER. THE TRACTOR HAS A REAR TOW BALL AND COMES WITH A TRACTOR MOUNTED RAKE FOR GRAVEL/SHINGLE