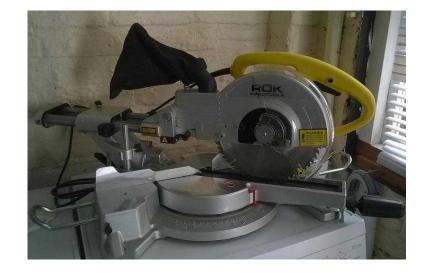

## **ROK Pwertools (80 GBP)**

Location **South East, East Sussex** https://www.freeadsz.co.uk/x-517049-z

ROK Bench Saw WBS2100 255mm blade cuts straight and angles good condition very little.

| 想像   | ROK                             | Pwertools   |
|------|---------------------------------|-------------|
|      | https://www.freeadsz.ci<br>49-z | o.uk/x-5170 |
|      | ROK                             | Pwertools   |
| 7477 | https://www.freeadsz.c/<br>49-z | o.uk/x-5170 |
| 製料   | ROK                             | Pwertools   |
|      | https://www.freeadsz.c/<br>49-z | o.uk/x-5170 |
|      | ROK                             | Pwertools   |
|      | https://www.freeadsz.cu<br>49-z | 5.uk/x-5170 |
|      | ROK                             | Pwertools   |
|      | https://www.freeadsz.c/<br>49-z | o.uk/x-5170 |
|      | ROK                             | Pwertools   |
|      | https://www.freeadsz.co<br>49-z | o.uk/x-5170 |
|      | ROK                             | Pwertools   |
|      | https://www.freeadsz.cu<br>49-z | 5.uk/x-5170 |
|      | ROK                             | Pwertools   |
|      | https://www.freeadsz.c/<br>49-z | o.uk/x-5170 |
|      | ROK                             | Pwertools   |
|      | https://www.freeadsz.co         | o.uk/x-5170 |
|      | ROK                             | Pwertools   |
|      | https://www.freeadsz.co<br>49-z | o.uk/x-5170 |