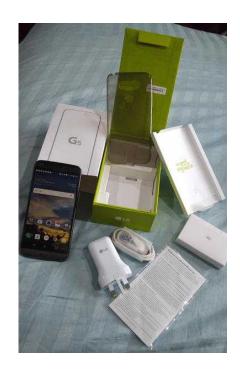

## LG G5 H850 Unlocked Titan Dark Grey (240 GBP)

Location **South East, Buckinghamshire** https://www.freeadsz.co.uk/x-517074-z

This is for a LG G5 unlocked in Titan Grey. The phone is amazingly thin it has features like finger print sensor, modular design, dual rear camera and curved screen. The phone has 32gb memory and 4GB ram, It has an amazing 5.3" 2k screen which has a function to always show the time. The phone also charges super fast too due to the fast charger and USB C. The phone is on Android OS V7.0 Included: Phone Case Screen protector Charger USB cable Box