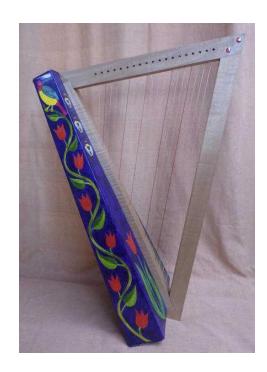

## A Lap Harp (60 GBP)

Location **South West, Gloucestershire** https://www.freeadsz.co.uk/x-518455-z

A hand painted Lap Harp with a hardwood frame and a beautifully decorated cardboard sounding box. 72cm high, 49cm deep and 27cm.