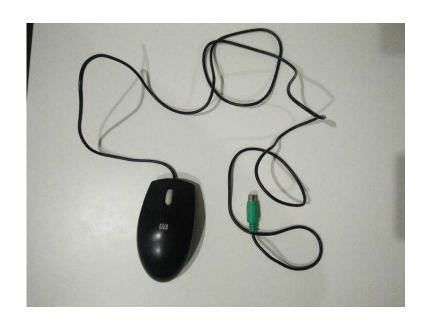

## Low EMF Computer Mouse, ball type (4 GBP)

Location North, South Wirral

https://www.freeadsz.co.uk/x-518544-z

Product: Low EMF Computer Mouse, ball type!

Quantity: 2.

Condition: In a good condition! - Only have 1 box and it is a little bit damaged but the mouses work just

fine.

**Product Details:** 

Retro Design, Ultra Low Emissions"

We looked high and low for a low EMF emission PS2 computer mouse. Older model ball mice. Testing with a Trifield meter revealed no measurable emissions on magnetic or electric field settings!

Old style ball for detection of movement, so no high emission optical electronics. Will plug and play on many computers (not Apple).

Available for PICKUP at Earle Road, Liverpool, L7.