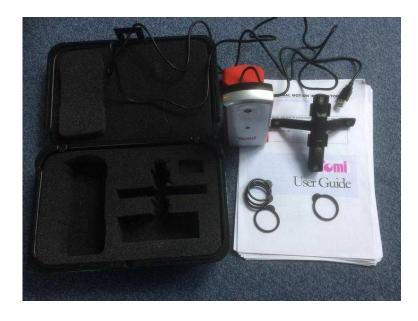

## TOMI PRO Putting Analyser - MEASURES 8 PARAMETERS OF YOUR STROKE (265 G

Location Scotland, Kincardineshire https://www.freeadsz.co.uk/x-518776-z

TOMI PRO Putting Analyser MEASURES 8 PARAMETERS OF YOUR STROKE £5.00 UK postage How TOMI Evaluates Direction Alignment at Address - Insight: Having established the intended Target Line for the putt, how well can the golfer consistently repeat the address position over a series of putts? Measure: Degrees the club face is open (+) or closed (-) to the target line, as established in the golfer's setup calibration. Measured in 10ths of a degree, a maximum of 20 degrees open/outside (+) and 20 degrees closed/inside (-) versus the target line. Alignment at Impact - Insight: Does the golfer have a tendency to strike the ball with the club face open or closed in relation to the target line? Measure: Degrees the club face is open (+) or closed (-) to the target line, ranging from -20 to +20 degrees. Scale is in 10ths of a degree. Path at Impact Insight: Does the golfer's forward stroke path merge perfectly with the Target Line through the impact zone, or is the golfer cutting across the line? If so, how bad? Measure: Degrees the stroke path cuts across the Target Line at impact, either inside-to-out (+) or outside-to-in (-). Measured in 10ths of a degree, a maximum of 20 degrees open/outside (+) and 20 degrees closed/inside (-) the Target Line. Stroke Path and Rotation Insight: What is the overall shape of the stroke in relation to the Target Line? Measure: TOMI provides three very telling views of the total stroke: a white line tracing the path from the starting position of the backstroke to its end; a colored line tracing the path from the beginning of the target stroke to impact to follow-through; and the degrees the club face is rotated open (+) or closed (-) in relation to the Target Line at the end of the backstroke and forward stroke. How TOMI Evaluates Distance Shaft Angle Insight: Is the golfer delofting, or adding loft to the club at impact? Is this a consistent tendency, or an erratic problem. Measure: The angle of the shaft at impact, relative to a perfectly vertical line. Measured in 10ths of a degree, the spread being +/- 10 degrees. A positive reading

|                                                                                                                        |                                                                                                                        |                                                                                                                        |                                                                                                                        | = added loft. Negative = delofting the club. Impact Spot Insight: is the putter consistently striking the ball<br>value of the second structure of the s |
|------------------------------------------------------------------------------------------------------------------------|------------------------------------------------------------------------------------------------------------------------|------------------------------------------------------------------------------------------------------------------------|------------------------------------------------------------------------------------------------------------------------|----------------------------------------------------------------------------------------------------------------------------------------------------------------------------------------------------------------------------------------------------------------------------------------------------------------------------------------------------------------------------------------------------------------------------------------------------------------------------------------------------------------------------------------------------------------------------------------------------------------------------------------------------------------------------------------------------------------------------------------------------------------------------------------------------------------------------------------------------------------------------------------------------------------------------------------------------------------------------------------------------------------------------------------------------------------------------------------------------------------------------------------------------------------------------------------------------------------------------------------------------------------------------------------------------------------------------------------------------------------------------------------------------------------------------------------------------------------------------------------------------------------------------------------------------------------------------------------------------------------------------------------------------------------------------------------------------------------------------------------------------------------------------------------------------------------------------------------------------------------------------------------------------------------------------------------------------------------------------------------------------------------------------------------------------------------------------------------------------------------------------------|
| TOMI PRO Putting Analyser -<br>MEASURES 8<br>PARAMETERS OF YOUR<br>STROKE<br>https://www.freeadsz.co.uk/x-5187<br>76-z | TOMI PRO Putting Analyser -<br>MEASURES 8<br>PARAMETERS OF YOUR<br>STROKE<br>https://www.freeadsz.co.uk/x-5187<br>76-z | TOMI PRO Putting Analyser -<br>MEASURES 8<br>PARAMETERS OF YOUR<br>STROKE<br>https://www.freeadsz.co.uk/x-5187<br>76-z | TOMI PRO Putting Analyser -<br>MEASURES 8<br>PARAMETERS OF YOUR<br>STROKE<br>https://www.freeadsz.co.uk/x-5187<br>76-z | TOMI PRO<br>Temporal state of the |