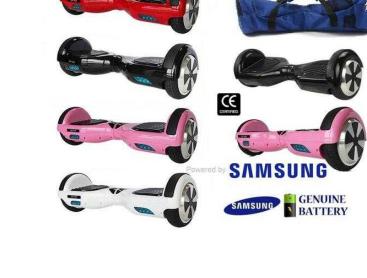

BRAND NEW in BOX 2 Wheels HoverBoard Balancing Electric Scooter as Swegway

Our Usual Price £350

But today you pay only £169.99 (SALE PRICE) You can add a Beautiful Carry Bag with this item for only £10 Extra.

(Collection is FREE but We can arrange delivery for only £10 extra to UK mainland) Ring on: 07540548080 075405480...(click to reveal full phone number)

Choice of Colours - (Black, Blue, Gold, Pink). Depending of availability.

**BRAND NEW Boxed & CE Certified** 

Cool Intelligent Car Balance

Features:

Distance: around 10-20km(depends on rider's weight, road conditions etc)

Max tilt: around 15° Battery: lithium battery

Charging Time: Around 90-120 Mins Using temperature: -10â, f ~40â, f