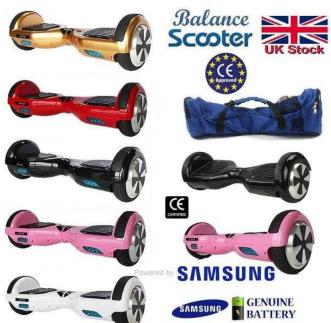

BRAND NEW in BOX 2 Wheels HoverBoard Balancing Electric Scooter as Swegway

Our Usual Price £350

But today you pay only £169.99 (SALE PRICE) You can add a Beautiful Carry Bag with this item for only £10 Extra.

(Collection is FREE but We can arrange delivery for only £10 extra to UK mainland) Ring on: 07540548080 075405480...(click to reveal full phone number)

Choice of Colours - (Black, Blue, Gold, Pink). Depending of availability.

**BRAND NEW Boxed & CE Certified** 

Cool Intelligent Car Balance

Features:

Distance: around 10-20km(depends on rider's weight, road conditions etc)

Max tilt: around 15° Battery: lithium battery

Charging Time: Around 90-120 Mins Using temperature: -10â, f ~40â, f