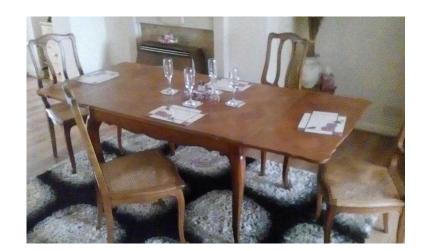

## 7ftcirca1920039sQuality walnut Draw Leaf Table Parquet Top LouisXV 4 matching rata

Location North, Tyne And Wear https://www.freeadsz.co.uk/x-518958-z

circa 1920's Quality 7ft Walnut Draw Leaf Table Parquet Top Louis XV Style, and four matching Louis XV chairs with rattan seating, in quality condition with the correct amount of wear no damage . VIEWING ESSENTIAL . ANY VIEWING WELCOME. THE PICTURES DON'T DO THE TABLE JUSTICE SALE NEEDED FOR SPACE HENCE LOW PRICE. I CANT FIND ABETTER REPRESENTATION OF THE TABLE AND CHAIRS ON