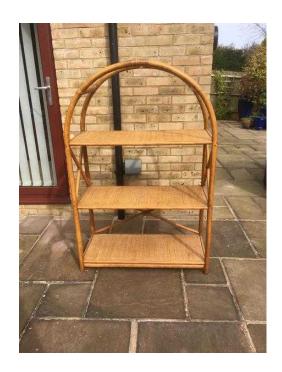

## Rattan display unit - Ideal for living room or conservatory (25 GBP)

Location London, London https://www.freeadsz.co.uk/x-519297-z

Good quality heavy rattan display unit Ideal for living room or conservatory 900mm wide by 1400 high Collection from