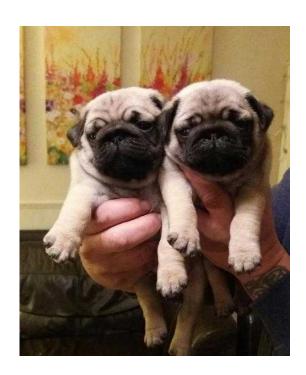

## **Beautiful Full Pedigree Pug Puppies Available (10 GBP)**

Location **Wales, Dyfed** https://www.freeadsz.co.uk/x-519335-z

Beautiful Full Pedigree fawn pug pups available , kc registered Excellent pedigree including uk & Italian champions, both parents health tested ,PDE N/N pups have been vet checked , wormed, flea treated up to date , come with their kc papers, a 5 generation pedigree, free insurance , microchipped , their 1st vaccination , & puppy pack with food toys blanket & all the information to raise a healthy pup ,. pups are raised in the family home with children & cats . £1000, Viewing being taken now ! a deposit will secure the pup of your choice ,Ready for there new homes from the 8/5/17 , life long loving homes only no timewasters , South