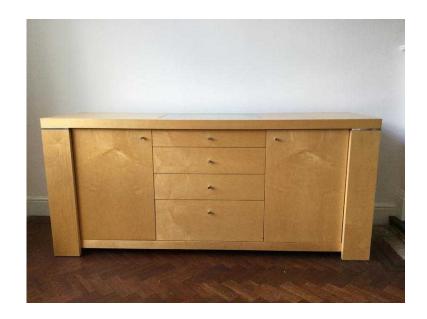

## John Lewis 039Strata039 sideboard (100 GBP)

Location London, London https://www.freeadsz.co.uk/x-519341-z

Large John Lewis Strata Sideboard. This sideboard has two side cupboards with adjustable shelving and four varying sized drawers. It is made of natural wood with a natural veneer finish. The top of the sideboard has a cloudy glass panel feature. It is in very good.