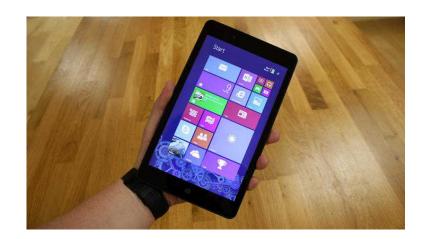

## LINX 10 Black 10.1quot Windows tablet 32GB Wifi, Hmdi port (100 GBP)

Location Scotland, Lanarkshire

https://www.freeadsz.co.uk/x-519373-z

Linx 1010

Have more fun.

Get more done. The Linx 1010 is the perfect companion for all the things you do. A powerful Quad-Core Intel® processor brings all the features of the latest Windows® operating system to the stunning 10.1" display that lets you stay productive and entertained wherever you are The Linx 1010 can be docked into the official Linx 1010 Keyboard Dock to seamlessly transform your tablet into a powerful 2-in-1 device for a versatile Windows experience whether it's touch or type. Look for the Linx 1010 Keyboard Dock sold separately or as part of a bundle.

Condition Good cosmetic condition. Some scratches and marks on the back cover. No keyboard. Used, working device. See pics.

Accessories Charger Key Information

Operating System Windows 10 Home

Display 10.1" Touch Screen, 1280 x 800 pixels

CPU Intel ATOM Quad Core 1.83GHz (Z3735F)

Memory 32GB Internal Memory (expandable via MicroSD) / 2GB RAM

Camera 2 MP front camera + 2 MP back camera

Battery 7,000 mAh battery (5-7 hours)

Software Office Mobile Apps pre-installed Connectivity Micro HDMI (Output)