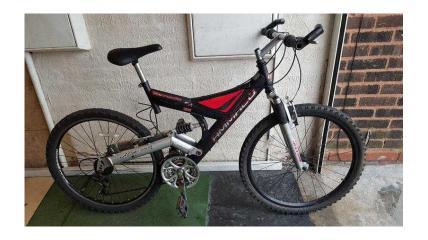

## Ammaco Tornado Mountain Bike. 18 speed. 26 inch wheels (Suit 16 yrs to Adult). (60

Location **West Midlands, West Midlands** https://www.freeadsz.co.uk/x-519918-z

Ammaco Tornado Mountain Bike. 18 speed. 26 inch wheels (Suit: 16 yrs to Adult). Suit Rider Height approx: 5 foot 10 inch to 6 foot 1 inch. Suit Rider Height approx: (178 cm to 185 cm) Suit Rider Age approx: 16 years to Adult. -----

Condition: There are a few scuff marks and scratches to the paintwork and graphics. There is just a small amount of rust on some steel parts like screws, and bolts, but nothing too serious to affect the overall performance of the bike.

Servicing:

My last pic on the advert shows what a bike shop would charge for just a service (without replacing any parts). This bike has had all new gear and brake cables and brake pads.

----- Specifications: Colour: Black Frame material: Hi Tensile Steel, Frame size: 20 inch. (L) Gears: 18 speed. Gear shifters: Gripshift, Wheel Size: 26 inch, Wheel material: Aluminium Brakes: Linear pull brakes. ----- Enquiries: I do have other bikes for sale (check in my other adverts section). When making an enquiry, please identify which bike you're interested in.