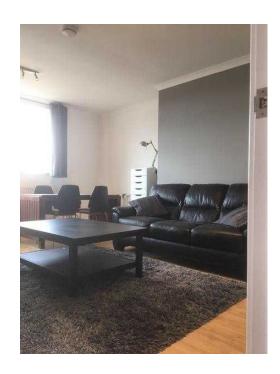

The property comprises: a good size double bedroom, an airy and light living room with folding doors to the kitchen which is fully fitted. There is a private balcony attached to the living room with the view shown. The modern bathroom has both a bath and a newly installed shower.

It is a top floor flat with a lift so no noise from above. It has recently been furnished with good quality furniture and it has just been re-furbed and re-decorated so is in lovely, clean condition and is ready for immediate occupation.