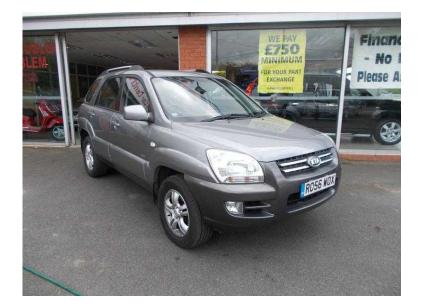

## Kia Sportage 2006 (4,990 GBP)

Location Wales, Powys https://www.freeadsz.co.uk/x-519951-z

WE PAY 750 MINIMUM IN PART EXCHANGE. AWELL CARED FOR SPORTAGE TAHT HAS BEEN FITTED WITH SAT NAV AND HAS THE BENEFIT OF A TOW PACK THIS CAR HAS ALLOYS CD HALF LEATHER AND AIR CON, IT DRIVES WELL, PRIOR TO DELIVERY IT WILL BE SERVICED AGAIN AND SOLD WITH 12 MONTHS MOT AND A WARRANTY WE WELCOME PX AND OFFER HP SUBJECT TO STATUS AGREAT VALUE 4 WHEEL DRIVE IN GREAT CONDITION ABS, Air Bag, Immobiliser, Alarm, Remote Alarm, Central Locking, Remote Central Locking, Power Steering, Air Conditioning, Electric Windows, CD Player, Rear Wash/wipe, Electric Mirrors, Roof Rails, Tow Pack, Height Adjustable Seat, Multiple Airbags, Anti-Theft System, Colour SatNav, Folding Rear Seats, Metallic Paintwork, Colour Coded Body, Colour Coded Interior, Lumbar