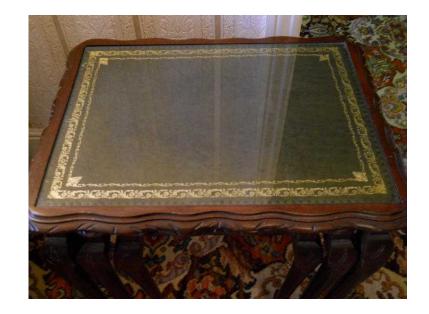

## **Nest of Tables (15 GBP)**

Location Wales, South Glamorgan https://www.freeadsz.co.uk/x-519991-z

Nest of 3 Tables. Dark Oak Colour with Glass Inlaid Tops. Buyer to.

|     | Z                  | est       | of         | Tables  |
|-----|--------------------|-----------|------------|---------|
|     | https://w<br>91-z  | ww.freeac | dsz.co.uk/ | x-5199  |
|     | N <sub>e</sub>     | est       | of         | Tables  |
|     | https://w<br>91-z  | ww.freeac | dsz.co.uk/ | ′x-5199 |
|     | z                  | est       | of         | Tables  |
|     | https://w<br>91-z  | ww.freeac | dsz.co.uk/ | ′x-5199 |
| 製料  | z                  | est       | of         | Tables  |
|     | https://w<br>91-z  | ww.freeac | dsz.co.uk/ | ′x-5199 |
| 10. | z                  | est       | of         | Tables  |
|     | https://w<br>91-z  | ww.freeac | dsz.co.uk/ | ′x-5199 |
| 組織  | Z                  | est       | of         | Tables  |
|     | https://w<br>91-z  | ww.freead | dsz.co.uk/ | ×-5199  |
|     | Z                  | est       | of         | Tables  |
|     | https://ww<br>91-z | ww.freeac | dsz.co.uk/ | 'x-5199 |
|     | Z                  | est       | oţ.        | Tables  |
|     | https://w<br>91-z  | ww.freeac | dsz.co.uk/ | x-5199  |
|     | Z                  | est       | of         | Tables  |
|     | https://ww<br>91-z | ww.freeac | dsz.co.uk/ | x-5199  |
|     | Z                  | est       | <u></u>    | Tables  |
|     | https://w<br>91-z  | ww.freeac | dsz.co.uk/ | 'x-5199 |