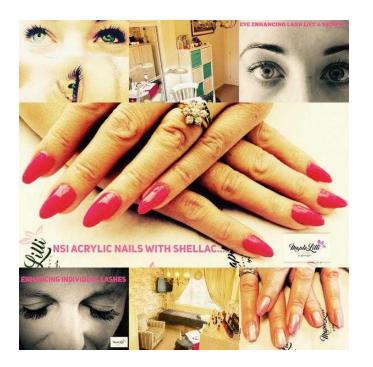

## Maple Lilli Nails amp Beauty

Location North, Lancashire https://www.freeadsz.co.uk/x-520033-z

A relaxing, friendly, professional Nail & beauty treatment Room based in Buckshaw Village. Also offering mobile services in Chorley & surrounding areas. Fully.