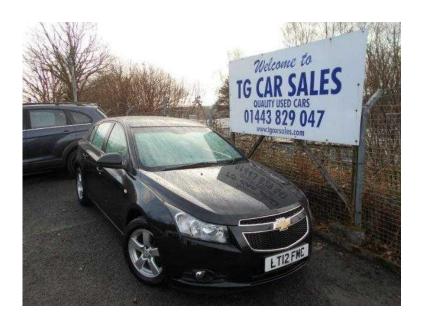

## Chevrolet Cruze 2012 (5,295 GBP)

Location Wales, West Glamorgan https://www.freeadsz.co.uk/x-520940-z

A wonderful example of the sleek Chevrolet Cruze in black. Top of the range LT version with high spec including air conditioning, alloy wheels, CD player with AUX input, cruise control, electric windows, power steering, rear parking sensors, remote central locking and traction control. Just one careful, local lady owner since one year old and one business owner prior. Clearly a well looked after car with only 32,000 miles on the clock, which is mirrored by the excellent condition all round. A real good looking, modern and great value 5 door family hatch. Comes with an April 2017 MOT (no advisories). Power Steering, Cruise Control, Electric Windows, CD