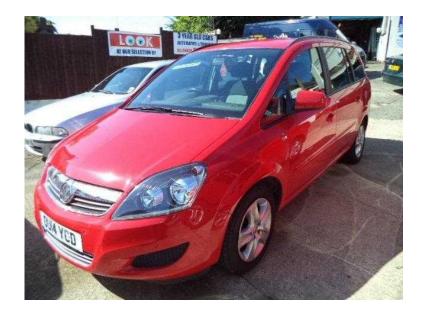

## Vauxhall Zafira 2014 (7,995 GBP)

East of England, Hertfordshire https://www.freeadsz.co.uk/x-520970-z

Low mileage Zafira estate with flexible seating for 7 people. Sliding 2nd row seats with fold and stow facility plus 2 individual fold flat 3rd row seats with cupholders in 3rd row side armrests. Dealer service history and MOT. Model also includes air conditioning, multiple airbags, Isofix and roof rails. Just arrived and awaiting preparation - photos to follow. Call Mike on 01908 551387 01908 5513...(click to reveal full phone number) for more details.