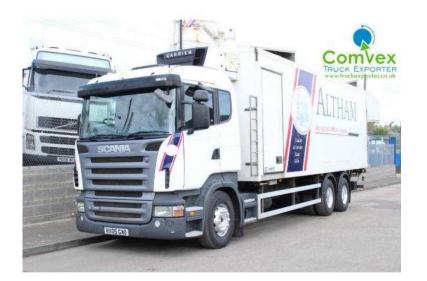

## Scania R380 2005 (12,750 GBP)

Location North, Tyne And Wear https://www.freeadsz.co.uk/x-521061-z

Price: £12,750, Manufacturer: Scania Trucks, Model: R380 / CARRIER SUPRA 850, Year: 2005, Vehicle Type: Rigid Trucks, Axle Configuration: 6x2, Carrying Capacity: 15 Tonne, Year 2005, Model R380, 6x2 Axle, Rear Lift, Double Wheel, R Cab, 380hp Engine, 12 Speed Manual Gearbox, Carrier Supra 850 Fridge / Freezer Equipment, Dhollandia Tail Lift, Rear Barn Doors, Twin Sleeper, 80% Tyres All Round, Covered 804,482km From New, Top Spec Fridge Truck, Excellent, \*, \*