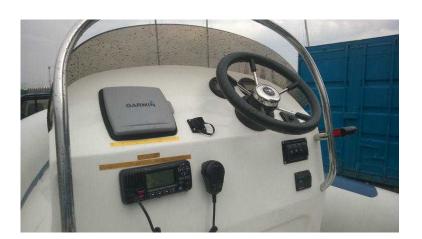

## 6 Mtr RIB Yamaha 4 stroke 100hp (50 GBP)

Location **Scotland, Angus** https://www.freeadsz.co.uk/x-522682-z

•

I am selling my Ribeye a 600

it has been great in all the conductions we have been able to throw at it. it has a reliable 4 stroke Yamaha f100 with a top speed of 35 kts. it cruses around 20 kts and uses around a litre a mile. we've use it for cursing, wake boarding and diving. Its a great around rib and will do the next owner proud. Serviced February this year, with new steering cable and helm.

Trailer serviced October 2016 This is a private sale, so tradein is not available, for further information view this Ribeye a 600 on our website!