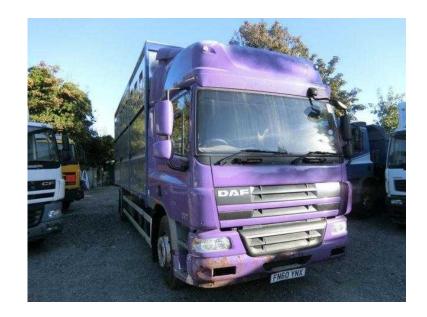

## **DAF CF 2010**

Location London, London https://www.freeadsz.co.uk/x-522746-z

High Roof Sleeper Cab, Take up 5 Horses and Carriage, or 8/9 horses Internal Winch,VGB Drawbar Spec,on board water tank, sprung loaded ramp easy operation, Auto gearbox, low profile tyres, Tested September 2017, Stock No: FN60 YNX, Year: 2010 60 Reg, Mileage: 660,000 KLMS, £POA On Board Water