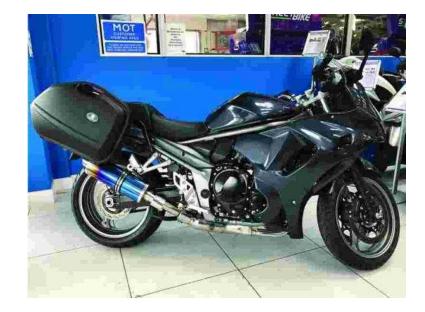

## Suzuki GSX 2014 (5,795 GBP)

Location West Midlands, Herefordshire https://www.freeadsz.co.uk/x-523156-z

Sweetest smoothest motor you are ever likely to use, all the grunt is low down, (4500 RPM) to be exact, makes this bike very easy to ride, and a joy on the open road, this one has all the bells and whistles on the bike, ideal for commuting and road trips abroad, a true all.