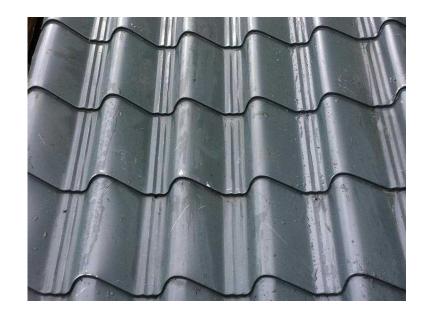

## Tile roofing sheets (15 GBP)

Location **East Midlands, Leicestershire** https://www.freeadsz.co.uk/x-523172-z

Approxamtly 30 sheets in total of 8ft long 1mtr wide some slightly shorter was fitted on roof a total of 1 month but then removed due to planning issues Must go &pound