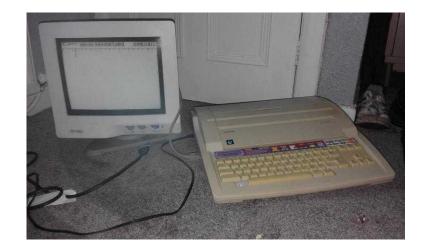

## **Word Processor (40 GBP)**

Location **North, Merseyside** https://www.freeadsz.co.uk/x-523236-z

Brother word processor LW-830 ic with colour inkjet printer Includes 14" tv monitor Laser quality 300 x 300 dpi inkjet printer standard 3.5" 1.44mb floppy disc drive 70 000 character