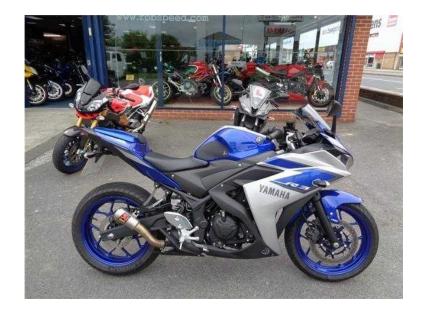

## Yamaha R3 2015 (3,999 GBP)

Location Yorkshire and the Humber, South Humberside https://www.freeadsz.co.uk/x-523374-z

2015 15 reg Yamaha R3 300 ABS Super Sports, Blue, FSH, AKRO CAN, R ANDG RADIATOR GUARD AND FOOTREST HANGER KIT, R AND G TAIL TIDY, ABS, SEAT COWL, R AND G TANK PROTECTION, PART EXCHANGE WELCOME, FINANCE AND DELIVERY CAN BE ARRANGED, PLEASE RING FOR FULL DETAILS, WE WANT YOUR MOTORCYCLES, SCOOTERS AND MOPEDS, TOP PRICES PAID.CALL CHRIS ON 01472 268714 01472 2687...(click to reveal full phone number), 2 owners, £3,999 p/x welcome, £3999.00 ABS, Seat