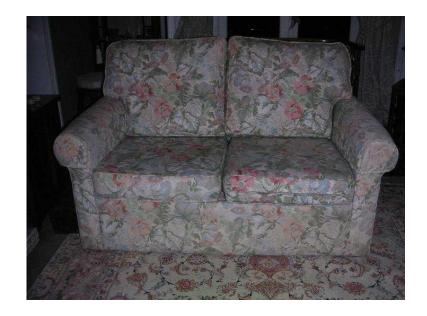

## Sofa Bed (45 GBP)

Location **London, London** https://www.freeadsz.co.uk/x-523402-z

Sofa Bed. Very Good Condition. Rarely used as a bed. Pulls out easily to make double bed. All mechanisms working. Measurements:- Length: 1360mm