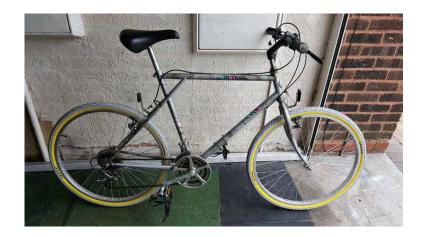

## Hi-Trail Mountain Bike. 15 speed. 26 inch wheels (Suit 16 yrs to Adult). (65 GBP)

Location **West Midlands, West Midlands** https://www.freeadsz.co.uk/x-523507-z

Hi-Trail Mountain Bike. 15 speed. 26 inch wheels (Suit: 16 yrs to Adult). Suit Rider Height approx: 6 foot 1 inch to 6 foot 4 inch. Suit Rider Height approx: (185 cm to 193 cm) Suit Rider Age approx: 16 years to Adult. -----

This is an XL size bike (22 inch Frame), which means you have to be at least 6 foot 1 inch tall in your socks to be able to get on this mountain of a bike! So, if there's a 6 foot 4 inch person who is struggling to find a bike that fits.... This is the bike that will fit you! Condition: There are a few scuff marks and scratches to the paintwork and graphics. There is just a small surface rust on some steel parts like screws, and bolts, but nothing too serious to affect the overall performance of the bike.

The paintwork is light grey with a darker grey two tone random flash effect. Fitted with aluminium racing pedals and straps, (which alone cost nearly £18 to buy). I can fit normal moulded black pedals if required. I have fitted brand new Kenda grey hybrid racing tyres. (These cost £20 to buy). I can fit normal black mountain bike tyres if required. However I will not be making wholesale changes to the bike unless the sale of the bike is assured first. Servicing: I have a workshop as in the pictures. My last pic on the advert shows what a bike shop would charge for just a service (without replacing any parts). Bike has had a 15 point service checklist, before being sold: