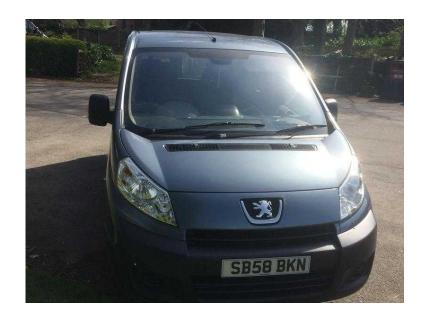

## **DISABLED ADAPTED 2 WHEELCHAIR DIESEL Peugeot Expert 2009 (1,999 GBP)**

East Midlands, Derbyshire Location https://www.freeadsz.co.uk/x-523635-z

DISABLED ADAPTED PEUGOT 2 WHEELCHAIR VEHICLE, 7 YEARS OLD ENGINE@ MECHANICALLY SOUND.DRIVES BEAUTIFULLY, ECONOMICAL, DIESAL AUTOMATIC SHORT MOT, HIGH MILAGE INTERMITTENT ELECTRIC FAULT