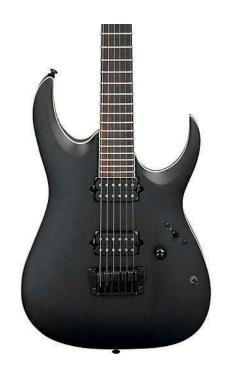

## Electric Guitar - Ibanez RGAIX6FM - Trans Grey... - 400 or offers above (400 GBP)

Location East of England, Cambridgeshire

https://www.freeadsz.co.uk/x-523638-z

Ibanez RGAIX6FM- Iron Label features a Mahogany Body with Flamed Maple top looks mean and sleek in its trans grey finish, the Nitro Wizard 3 piece neck with Ebony fret board plays like a dream, the Gibralter Standard II bridge makes drop tuning your Guitar a breeze. The RGA comes with DiMarzio Fusion Edge pickups on board as standard.

neck type Nitro Wizard 3pc Maple/Bubinga neck

body Flamed Maple top/Mahogany body

fretboard Bound Ebony fretboard

fret Jumbo frets

bridge Gibraltar Standard II bridge

neck pickup DiMarzio® Fusion Edge (H) neck pickup (Passive/Ceramic)

bridge pickup DiMarzio® Fusion Edge (H) bridge pickup (Passive/Ceramic)

factory tuning 1E, 2B, 3G, 4D, 5A, 6E

string gauge .010/.013/.017/.026/.036/.046

hardware color

| Electric<br>RGAIX6FM<br>400 or | https://<br>38-z                   |
|--------------------------------|------------------------------------|
| Electric<br>SAIX6FM<br>0 or    | www.fr                             |
| Guitar -<br>- Trans<br>offers  | https://www.freeadsz.co.uk<br>38-z |
| G                              | l ≽                                |