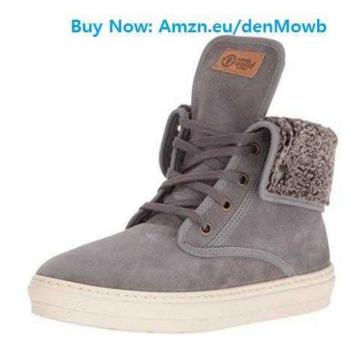

## **Natural World Shoes (46 GBP)**

Location London, London https://www.freeadsz.co.uk/x-523680-z

\*\*\*\*\*\*Brand New\*\*\*\*\*\*

Women's Bota Cuello Vuelto Chukka Boot

Flexible sole

Non marking outsole Outer Material: Leather Sole: Gum Rubber Closure: Lace-Up

Material Composition: 100% Polyester

To know more information contact with

|     | Natural                  | World      | Shoes    |
|-----|--------------------------|------------|----------|
|     | https://www.free         | edsz.co.ul | k/x-5236 |
|     | Natural                  | World      | Shoes    |
|     | https://www.free         | edsz.co.u  | k/x-5236 |
|     | Natural                  | World      | Shoes    |
|     | https://www.free<br>80-z | edsz.co.u  | k/x-5236 |
|     | Natural                  | World      | Shoes    |
|     | https://www.free         | eadsz.co.u | k/x-5236 |
|     | Natural                  | World      | Shoes    |
|     | https://www.free         | edsz.co.u  | k/x-5236 |
| 組織機 | Natural                  | World      | Shoes    |
|     | https://www.free         | edsz.co.u  | k/x-5236 |
|     | Natural                  | World      | Shoes    |
|     | https://www.free<br>80-z | edsz.co.ul | k/x-5236 |
|     | Natural                  | World      | Shoes    |
|     | https://www.free<br>80-z | edsz.co.ul | k/x-5236 |
|     | Natural                  | World      | Shoes    |
|     | https://www.free<br>80-z | edsz.co.u  | k/x-5236 |
|     | Natural                  | World      | Shoes    |
|     | https://www.free<br>80-z | edsz.co.ul | k/x-5236 |