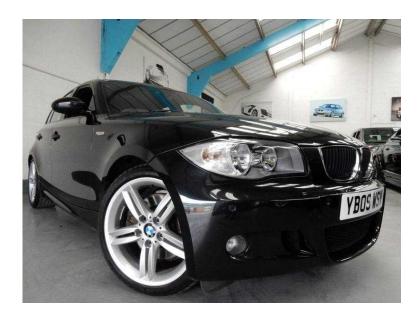

## BMW 1 Series 2009 (10,990 GBP)

Location South East, West Sussex https://www.freeadsz.co.uk/x-523953-z

Here at Daniel James Cars we are pleased to offer for sale this example presented in Sapphire Black with a Black Boston Leather interior, Upgrades amount to in excess of £4,000.00 and include: Bluetooth Telephone Prep, Metallic Paint, 18" Double Spoke Alloy Wheel Style 208M, Comfort Package, Front Seat Heating, Cruise Control, Exterior Mirror Package, BMW Professional Radio, Black Boston Leather, Brushed Aluminium Trim, Servicing has been carried out to the exacting standards of BMW showing a total of x7 Stamps in the service book which are made up of both Main Dealer and BMW Specialist, Both interior and exterior are in excellent condition, Alloy wheels are pristine, Tyres are all BMW approved and in excellent condition, At Daniel James Cars our aim is to sell the absolutely best prepared cars in the used market place, therefore this vehicle will have undergone a thorough pre sales inspection which is carried out by a independent technician, any faults found are rectified on the car before we sell it Competitive Finance Available, All major Debit and Credit Cards accepted, A comprehensive warranty is also supplied with all vehicles purchased, please call Daniel Albrow on 01273 840927 01273 8409...(click to reveal full phone number) for more details, £10,990.00 p/x welcome