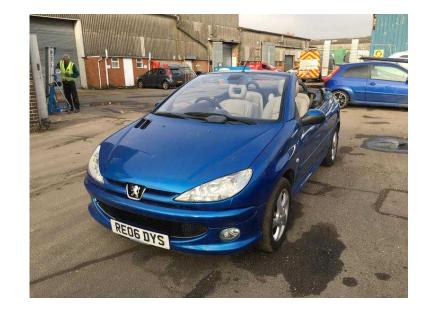

## Peugeot 206 2006 CC (1,495 GBP)

Location **South East, East Sussex** https://www.freeadsz.co.uk/x-524586-z

Convertible

|     | Peugeot 20                  | 6 2006 CC       |
|-----|-----------------------------|-----------------|
|     | https://www.freead<br>86-z  | sz.co.uk/x-5245 |
|     | eugeot 20                   | 6 2006 CC       |
|     | https://www.freead<br>86-z  | sz.co.uk/x-5245 |
|     | Peugeot 20                  | 6 2006 CC       |
|     | https://www.freead<br>86-z  | sz.co.uk/x-5245 |
|     | Peugeot 20                  | 6 2006 CC       |
|     | https://www.freead<br>86-z  | sz.co.uk/x-5245 |
|     | Peugeot 20                  | 6 2006 CC       |
|     | https://www.freead<br>86-z  | sz.co.uk/x-5245 |
| 温楽器 | Peugeot 20                  | 6 2006 CC       |
|     | https://www.freead<br>86-z  | sz.co.uk/x-5245 |
|     | Peugeot 20                  | 6 2006 CC       |
|     | https://www.freead<br>86-z  | sz.co.uk/x-5245 |
|     | Peugeot 20                  | 6 2006 CC       |
|     | https://www.freeads<br>86-z | sz.co.uk/x-5245 |
|     | Peugeot 20                  | 6 2006 CC       |
|     | https://www.freead<br>86-z  | sz.co.uk/x-5245 |
|     | Peugeot 20                  | 6 2006 CC       |
|     | https://www.freead<br>86-z  | sz.co.uk/x-5245 |